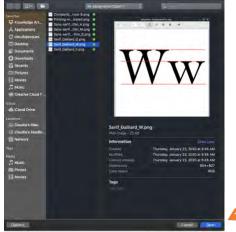

**Browse My Computer button** will take you to browse your computer for the image file. This mode allows you select **multiple image files at a time**.

Independent of how you choose to upload your (Icon on Button) a screen similar to the one below will be made available for you to find the image file in your computer.

Click **Open** once you find the file.

**11.** Once done uploading the image files and completing your self-critique click on **Post Entry button**.

**12.** The screen below shows the files uploaded and the brief sentence written.