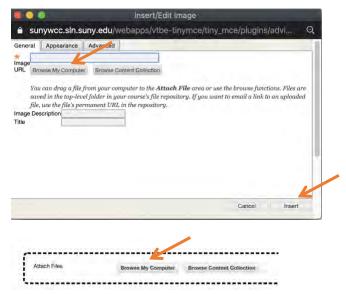

Image Icon open a dialog box for you to browse your computer to find the image file to insert the it in the body of the Text Editor. This mode allows you to choose only **one image** file at a time. Don't forget to click on Insert once you are done.

**Browse My Computer button** will take you to browse your computer for the image file. This mode allows you select **multiple image files at a time**.

Independent of how you choose to upload your (Icon on Button) a screen similar to the one below will be made available for you to find the image file in your computer.