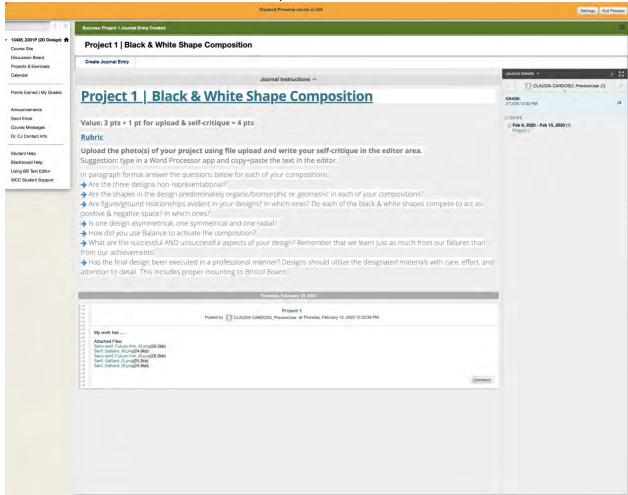

## 9. Observe the screen:

- A. **Title** of the Project.
- B. Create Journal Entry: Where you click to input your project and self-critique.
- C. Link to the project in the course site.
- D. Project's Value.
- E. Link to project's Rubric.
- F. Guidelines/questions for completing self-critique.
- G. **Grade Received** (no grade received is shown in the example).
- **10.** Select **Create Journal Entry** to input your project and self-critique.