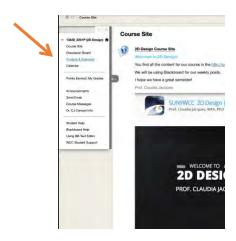

3. Once logged in look for My Courses and click on the course name:

4. Inside Blackboard course shell you will see the following:

- A. Navigation Bar on the left side.
- **B.** Link to the Course Site on the top center
- **C. Link to important documents** at the bottom center.
- **5.** If you can't see the **Navigation Bar** click on the blue bar on the left side of the window. An arrow will appear. Click on the arrow to expand the Navigation Bar.