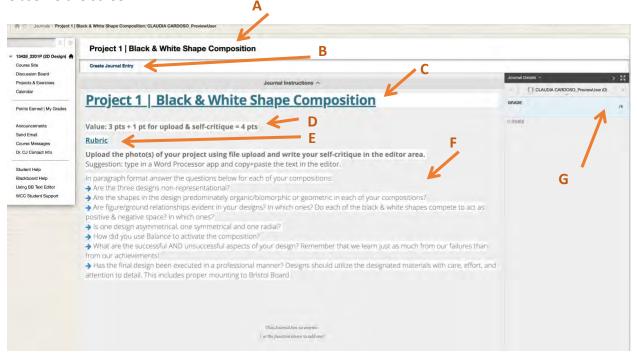

## 9. Observe the screen:

- A. **Title** of the Project.
- B. Create Journal Entry: Where you click to input your project and self-critique.
- C. Link to the project in the course site.
- D. Project's Value.
- E. Link to project's Rubric.
- F. Guidelines/questions for completing self-critique.
- G. **Grade Received** (no grade received is shown in the example).
- **10.** Select **Create Journal Entry** to input your project and self-critique.