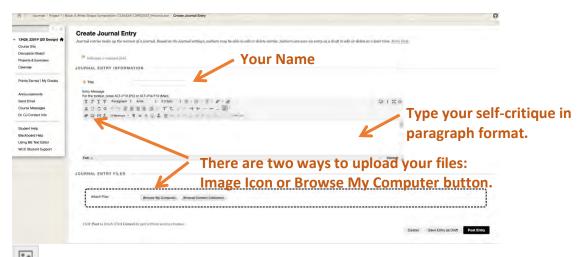

Image Icon open a dialog box for you to browse your computer to find the image file to insert the it in the body of the Text Editor. This mode allows you to choose only **one image** file at a time. Don't forget to click on Insert once you are done.

**Browse My Computer button** will take you to browse your computer for the image file. This mode allows you select **multiple image files at a time**.

Independent of how you choose to upload your (Icon on Button) a screen similar to the one below will be made available for you to find the image file in your computer.

Click **Open** once you find the file.

**11.** Once done uploading the image files and completing your self-critique click on **Post Entry button**.

**12.** The screen below shows the files uploaded and the brief sentence written.