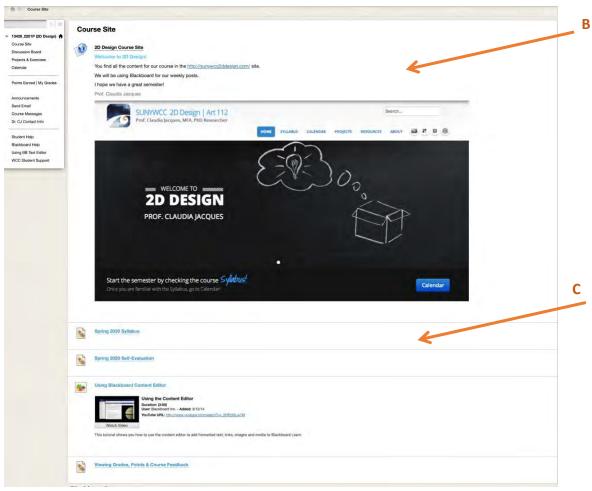

3. Once logged in look for My Courses and click on the course name:

4. Inside Blackboard course shell you will see the following:

- A. Navigation Bar on the left side.
- **B.** Link to the Course Site on the top center
- **C. Link to important documents** at the bottom center.
- **5.** If you can't see the **Navigation Bar** click on the blue bar on the left side of the window. An arrow will appear. Click on the arrow to expand the Navigation Bar.