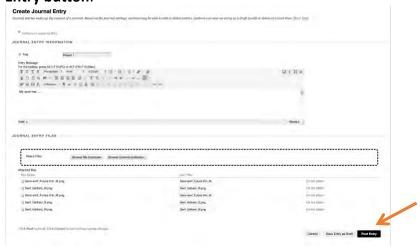

Click **Open** once you find the file.

**11.** Once done uploading the image files and completing your self-critique click on **Post Entry button**.

**12.** The screen below shows the files uploaded and the brief sentence written.